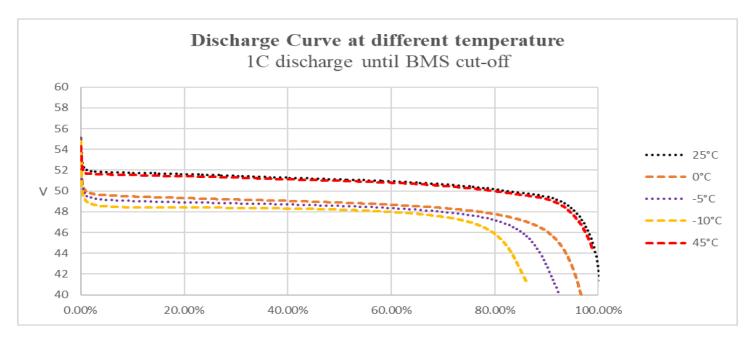

| C-Rate | 1C |      |
|--------|----|------|
| Temp.  | Ah | %    |
| -10°C  | 24 | 86%  |
| -5°C   | 26 | 93%  |
| 0°C    | 27 | 97%  |
| 25°C   | 28 | 100% |
| 45°C   | 28 | 100% |

| Mechanical Specifications                                       |                      |  |  |
|-----------------------------------------------------------------|----------------------|--|--|
| Model                                                           | BLPL0351608PA1-01    |  |  |
| Length                                                          | 318 mm               |  |  |
| Width                                                           | 178 mm               |  |  |
| Height                                                          | 220 mm               |  |  |
| Weight                                                          | 15 kg                |  |  |
| Terminal                                                        | BMC2MS <sup>#1</sup> |  |  |
| Communication Interface                                         | RS-485 <sup>#2</sup> |  |  |
| Case Material                                                   | PC-ABS               |  |  |
| IP Rating                                                       | IP65                 |  |  |
| #1: Can follow customer designated.<br>#2: Could be customized. |                      |  |  |