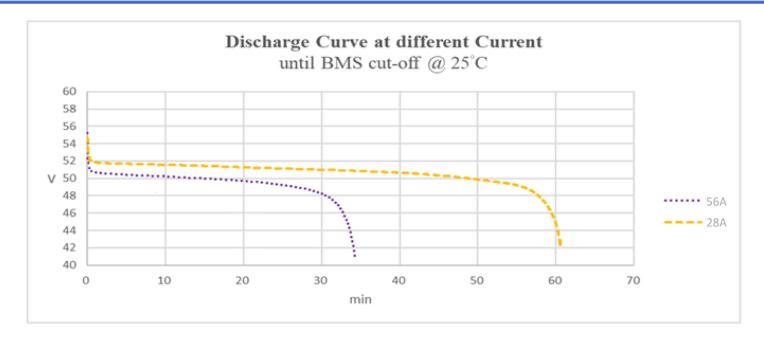

| Operation Practices                                 |               |  |
|-----------------------------------------------------|---------------|--|
| Standard charge parameter                           | CC-CV         |  |
| Standard charging voltage                           | 57.6V         |  |
| Standard charging current                           | 14A           |  |
| Max. continuous charging current                    | 28A           |  |
| Standard discharge current                          | 28A           |  |
| Max. continuous discharging current                 | 56A           |  |
| Max. instantaneous discharge current (Peak < 150ms) | 200A          |  |
| Charge environment                                  | -10°C ~ 45 °C |  |
| Discharge environment                               | -10°C ~ 45 °C |  |
| Storage environment                                 | -10°C ~ 45 °C |  |